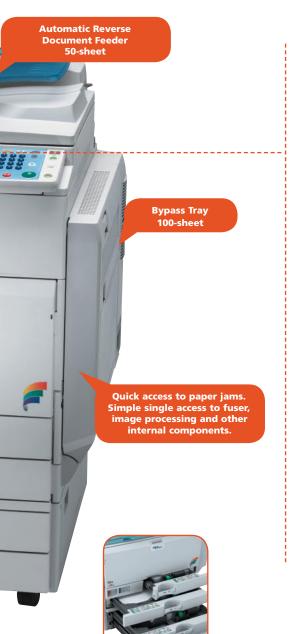

## **Continuous Operation**

With a maximum paper capacity of 3,100 sheets with the optional Large Capacity Tray (not displayed), replenishments are down to an absolute minimum.

## **New Handle Design**

The newly designed tray handle with overhand/ underhand grip enables easy access of paper trays.